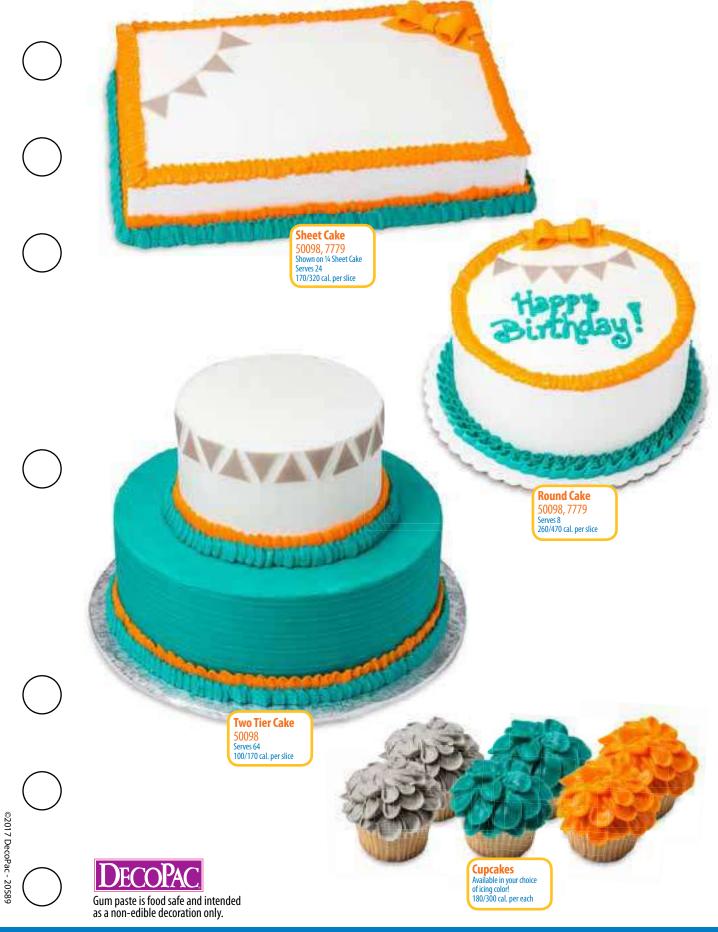

#### **Selecting Your Cake Size and Cake Format**

How many guests do you expect? Figure at least one slice of cake per guest. Cakes are traditionally cut in 1"  $\times$  2" slices for Tiered cakes. Serving size for sheet cakes is 2"  $\times$  2" slices.

**Party Combo Cake** 

Serves 14 - 16 280-430 cal. per slice

#### **Cupcake Cake**

Serves 24 190/460 cal. per each

1/4 Sheet Cake with Image

Serves 24 170-320 cal. per slice

#### 2-Tier Tier Round Cake

Available in White or Chocolate layers only Serves 64 100/170 cal. per slice

**3-Tier Tier Round Cake** 

Available in White or Chocolate layers only Serves 134 100/140 cal. per slice