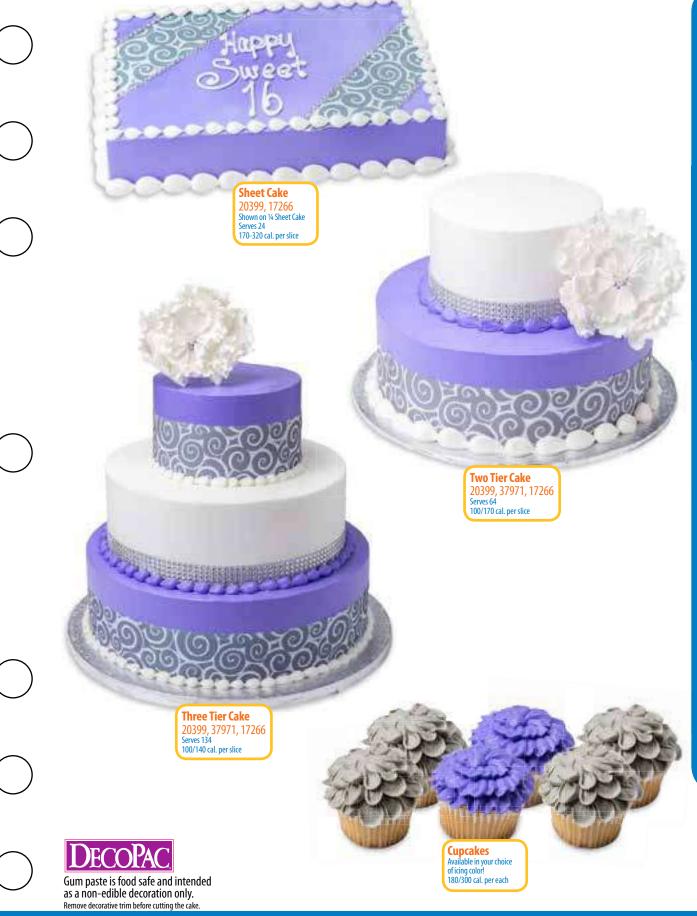

#### **Selecting Your Cake Size and Cake Format**

How many guests do you expect? Figure at least one slice of cake per guest. Cakes are traditionally cut in 1"  $\times$  2" slices for Tiered cakes. Serving size for sheet cakes is 2"  $\times$  2" slices.

#### 2-Tier Tier Round Cake

Available in White or Chocolate layers only Serves 64 100/170 cal. per slice

**3-Tier Tier Round Cake** 

Available in White or Chocolate layers only Serves 134 100/140 cal. per slice