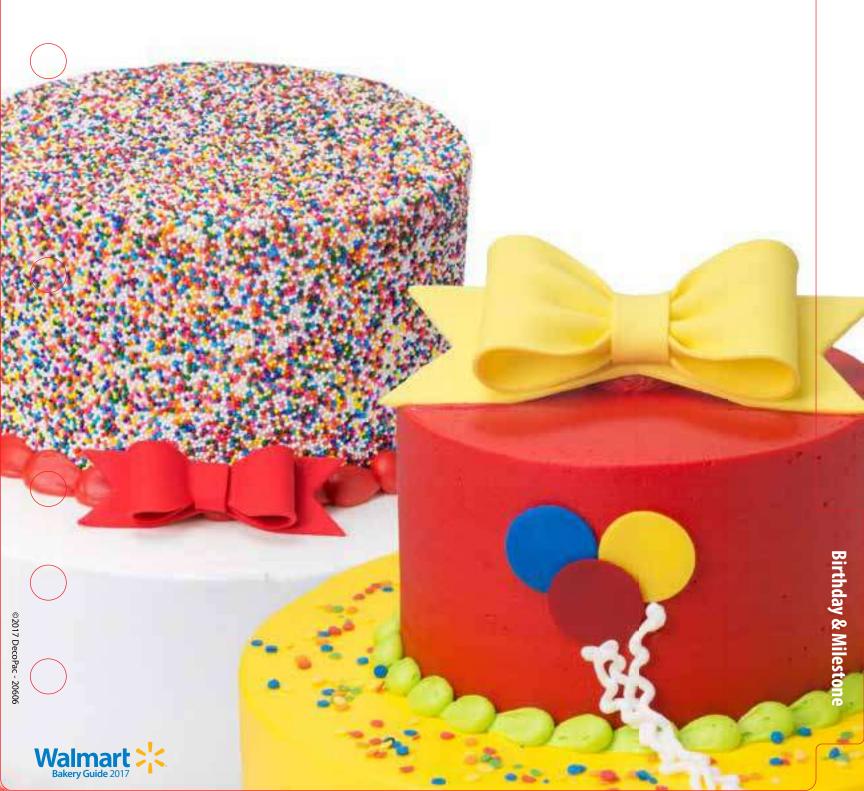

# Birthday &Milestone

#### **Selecting Your Cake Size and Cake Format**

How many guests do you expect? Figure at least one slice of cake per guest. Cakes are traditionally cut in 1"  $\times$  2" slices for Tiered cakes. Serving size for sheet cakes is 2"  $\times$  2" slices.