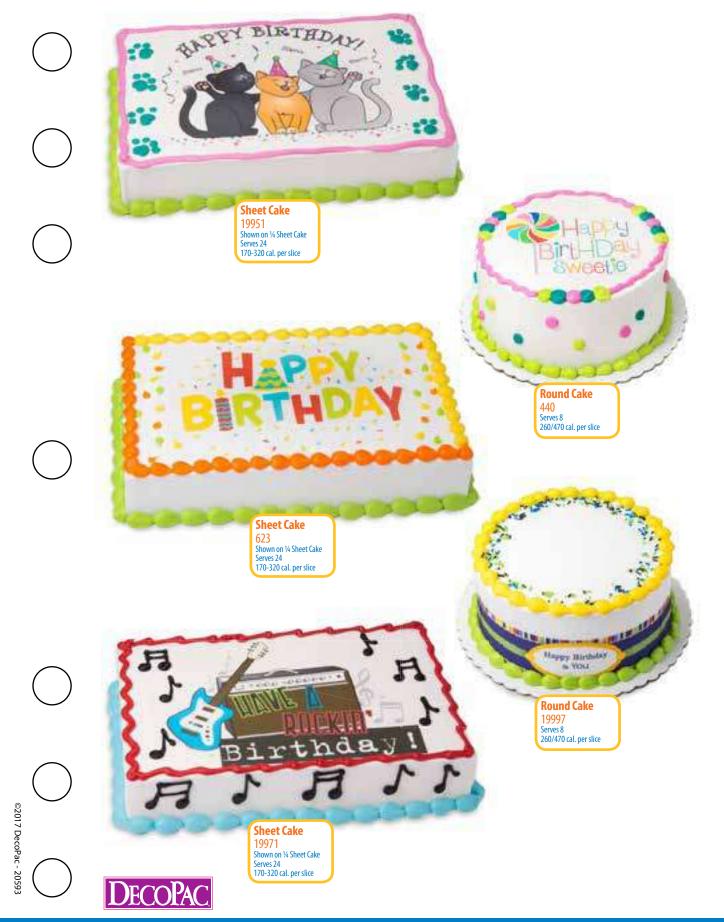

Blúe







Whipped





Made with HERSHEY'S



















Blue



#### **Sprinkle and Quin Options**





Bettercreme Bettercreme

























5548

5549

9465



# **Personalize Your Birthday Cake**

## PhotoCake® Image Strips



Baby Barnyard Blue 506

Black Stripes 574



Red Plaid 20422



Black & White Chevron 484

#### **Edible Image® Designer Prints™**



Colorful Dots - Bright 50428

Colorful Dots - Gold 50428

Colorful Dots - Silver 50428

### **Fondant Options**



Black Strips 18266



Primary Strips 18156



Primary Dots 19013 (R), 19014 (Y), 19015 (B)



Printed Black Dots 18265



Sweet Shapes® - Black 50267



Sweet Shapes® - Gray 50098

#### **Letter Options**

ABCDEFGHIJK LMNOPQRSTW&









































©2017 DecoPac - 20591