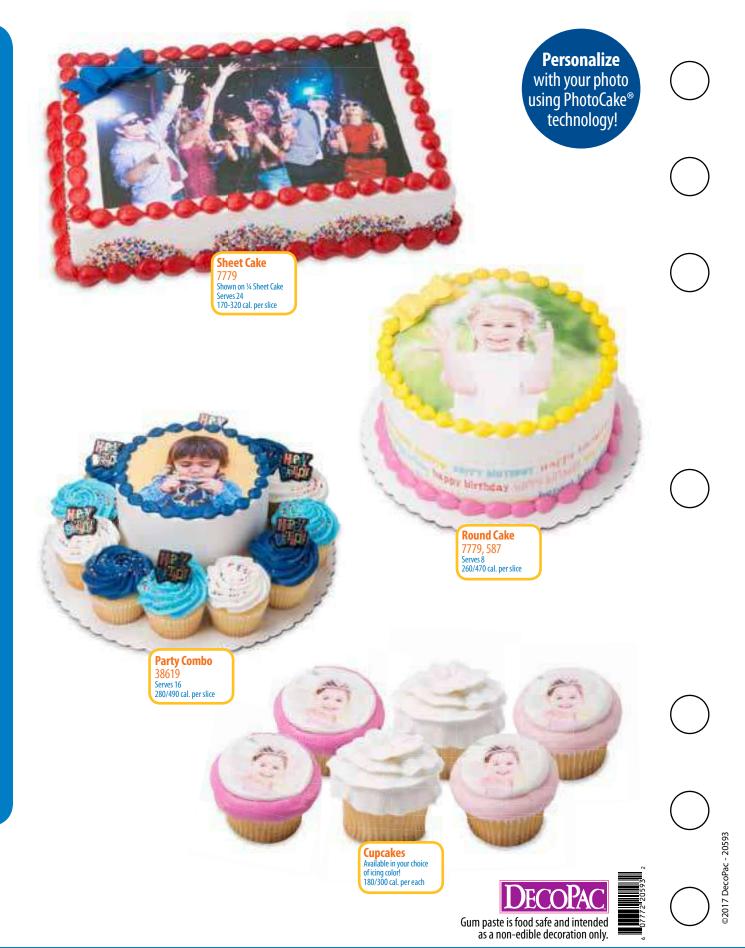

Whipped





Made with HERSHEY'S



















Blue



#### **Sprinkle and Quin Options**





Bettercreme Bettercreme

























5548

5549

9465



# **Personalize Your Birthday Cake**

## PhotoCake® Image Strips



Baby Barnyard Blue 506

Black Stripes 574



Red Plaid 20422



Black & White Chevron 484

#### **Edible Image® Designer Prints™**



Colorful Dots - Bright 50428

Colorful Dots - Gold 50428

Colorful Dots - Silver 50428

### **Fondant Options**



Black Strips 18266



Primary Strips 18156



Primary Dots 19013 (R), 19014 (Y), 19015 (B)



Printed Black Dots 18265



Sweet Shapes® - Black 50267



Sweet Shapes® - Gray 50098

#### **Letter Options**

ABCDEFGHIJK LMNOPQRSTW&









































©2017 DecoPac - 20591