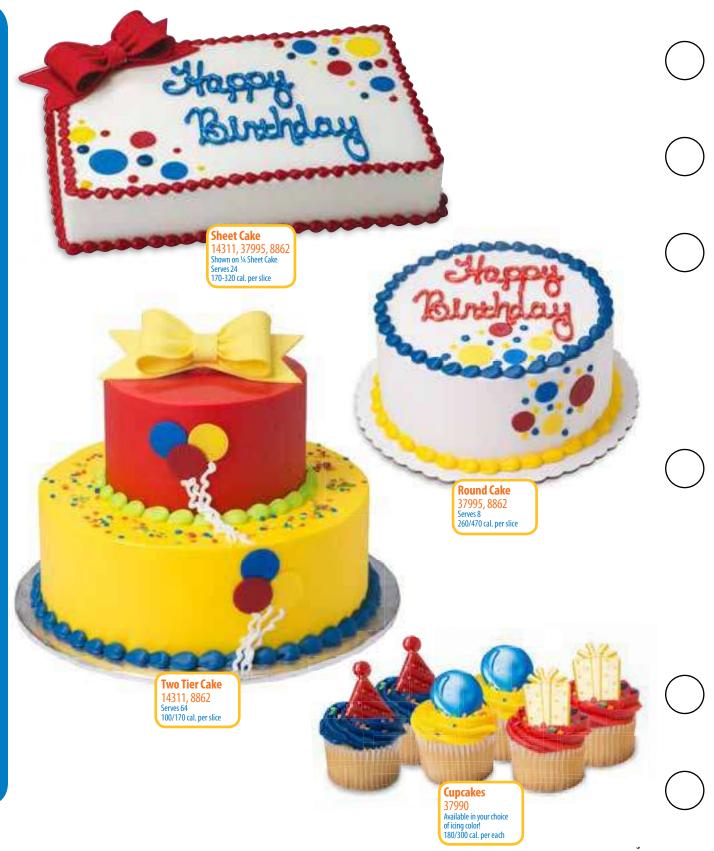

#### **Cupcake Cake**

Serves 24 190/460 cal. per each

1/4 Sheet Cake with Image

Serves 24 170-320 cal. per slice

#### 2-Tier Tier Round Cake

Available in White or Chocolate layers only Serves 64 100/170 cal. per slice

**3-Tier Tier Round Cake** 

Available in White or Chocolate layers only Serves 134 100/140 cal. per slice