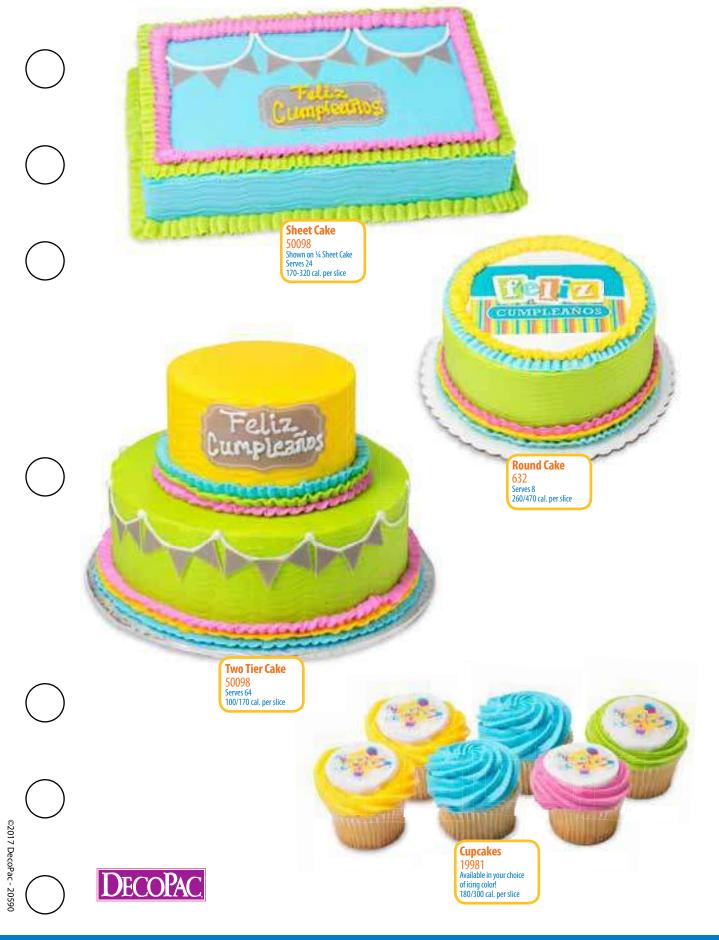

#### **Selecting Your Cake Size and Cake Format**

How many guests do you expect? Figure at least one slice of cake per guest. Cakes are traditionally cut in 1"  $\times$  2" slices for Tiered cakes. Serving size for sheet cakes is 2"  $\times$  2" slices.

#### 2-Tier Tier Round Cake

Available in White or Chocolate layers only Serves 64 100/170 cal. per slice

**3-Tier Tier Round Cake** 

Available in White or Chocolate layers only Serves 134 100/140 cal. per slice