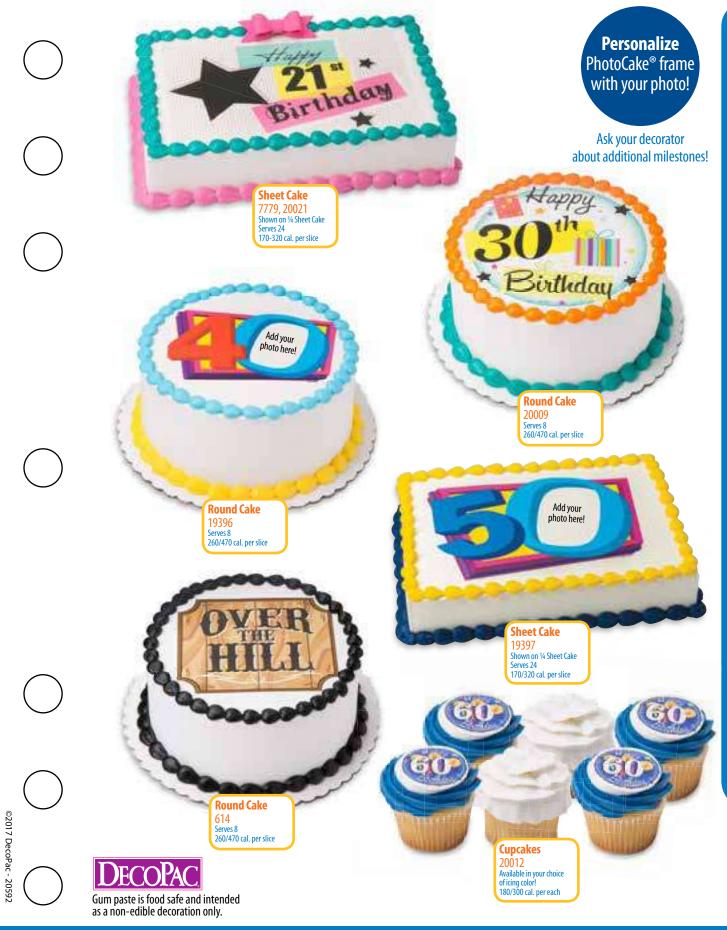

Blúe







Whipped





Made with HERSHEY'S



















Blue



#### **Sprinkle and Quin Options**





Bettercreme Bettercreme

























5548

5549

9465



# **Personalize Your Birthday Cake**

## PhotoCake® Image Strips



Baby Barnyard Blue 506

Black Stripes 574



Red Plaid 20422



Black & White Chevron 484

#### **Edible Image® Designer Prints™**



Colorful Dots - Bright 50428

Colorful Dots - Gold 50428

Colorful Dots - Silver 50428

### **Fondant Options**



Black Strips 18266



Primary Strips 18156



Primary Dots 19013 (R), 19014 (Y), 19015 (B)



Printed Black Dots 18265



Sweet Shapes® - Black 50267



Sweet Shapes® - Gray 50098

#### **Letter Options**

ABCDEFGHIJK LMNOPQRSTW&









































©2017 DecoPac - 20591