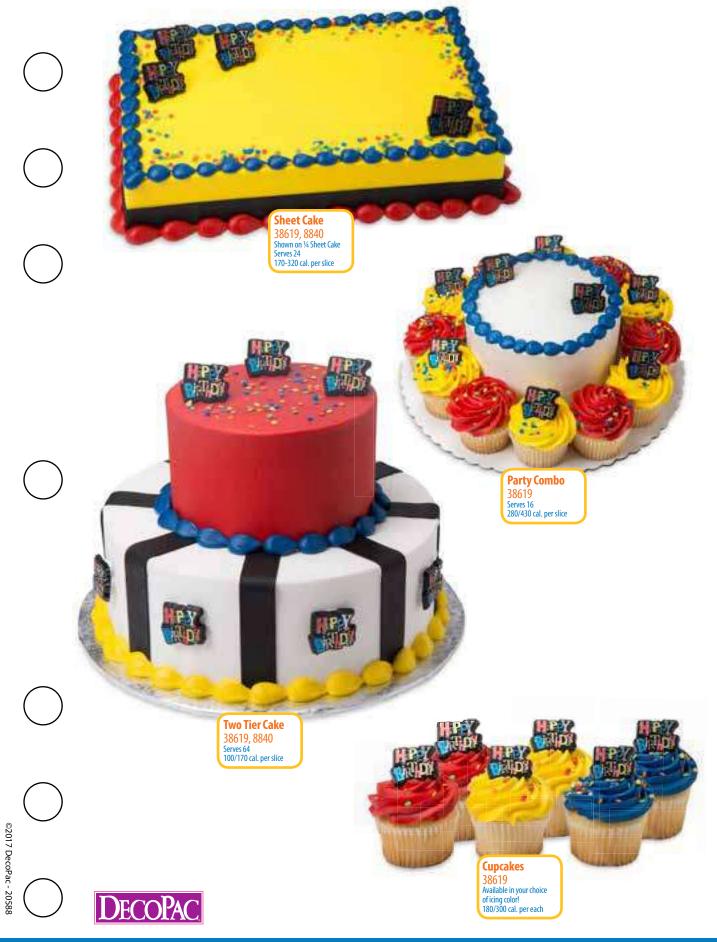

#### **Selecting Your Cake Size and Cake Format**

How many guests do you expect? Figure at least one slice of cake per guest. Cakes are traditionally cut in 1"  $\times$  2" slices for Tiered cakes. Serving size for sheet cakes is 2"  $\times$  2" slices.

**Party Combo Cake** 

Serves 14 - 16 280-430 cal. per slice

#### **Cupcake Cake**

Serves 24 190/460 cal. per each

1/4 Sheet Cake with Image

Serves 24 170-320 cal. per slice

#### 2-Tier Tier Round Cake

Available in White or Chocolate layers only Serves 64 100/170 cal. per slice

**3-Tier Tier Round Cake** 

Available in White or Chocolate layers only Serves 134 100/140 cal. per slice