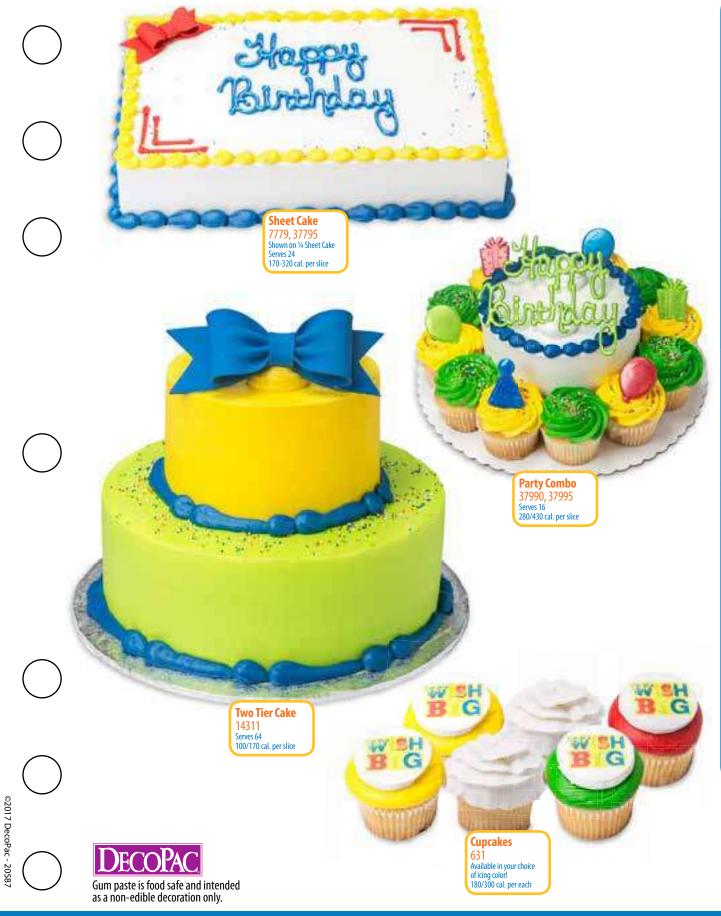

#### **Selecting Your Cake Size and Cake Format**

How many guests do you expect? Figure at least one slice of cake per guest. Cakes are traditionally cut in 1"  $\times$  2" slices for Tiered cakes. Serving size for sheet cakes is 2"  $\times$  2" slices.

**Party Combo Cake** 

Serves 14 - 16 280-430 cal. per slice

#### **Cupcake Cake**

Serves 24 190/460 cal. per each

1/4 Sheet Cake with Image

Serves 24 170-320 cal. per slice

#### 2-Tier Tier Round Cake

Available in White or Chocolate layers only Serves 64 100/170 cal. per slice

**3-Tier Tier Round Cake** 

Available in White or Chocolate layers only Serves 134 100/140 cal. per slice