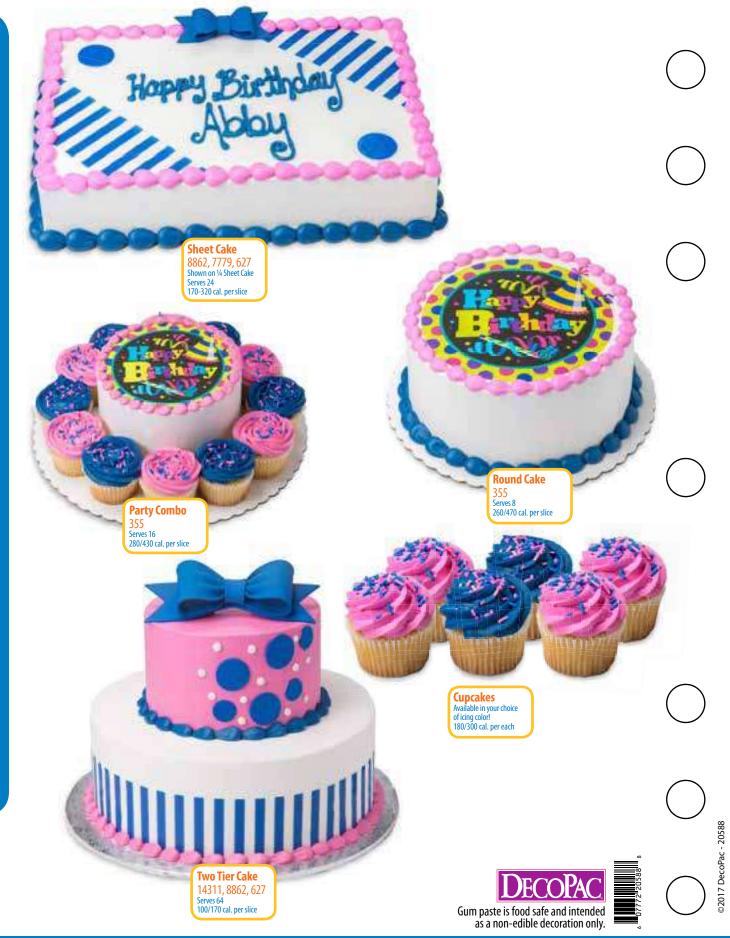

#### **Selecting Your Cake Size and Cake Format**

How many guests do you expect? Figure at least one slice of cake per guest. Cakes are traditionally cut in 1"  $\times$  2" slices for Tiered cakes. Serving size for sheet cakes is 2"  $\times$  2" slices.

**Party Combo Cake** 

Serves 14 - 16 280-430 cal. per slice

#### **Cupcake Cake**

Serves 24 190/460 cal. per each

1/4 Sheet Cake with Image

Serves 24 170-320 cal. per slice

#### 2-Tier Tier Round Cake

Available in White or Chocolate layers only Serves 64 100/170 cal. per slice

**3-Tier Tier Round Cake** 

Available in White or Chocolate layers only Serves 134 100/140 cal. per slice