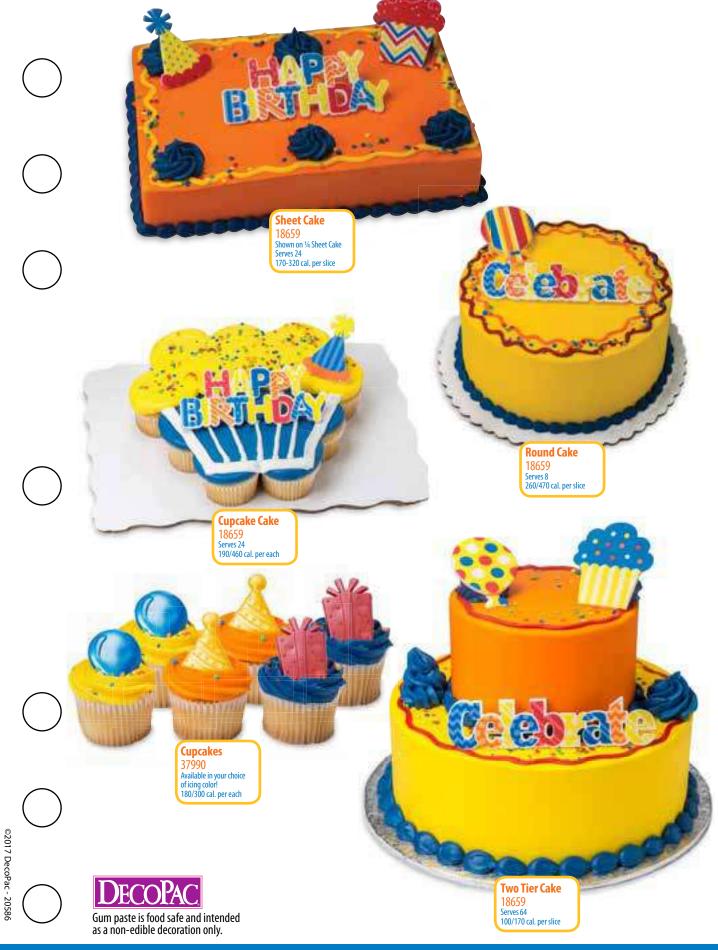

#### **Cupcake Cake**

Serves 24 190/460 cal. per each

1/4 Sheet Cake with Image

Serves 24 170-320 cal. per slice

#### 2-Tier Tier Round Cake

Available in White or Chocolate layers only Serves 64 100/170 cal. per slice

**3-Tier Tier Round Cake** 

Available in White or Chocolate layers only Serves 134 100/140 cal. per slice