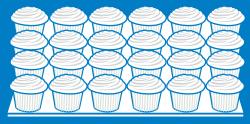

Some cake toppers may require several days notice due to availability.

Available 6, 12, or 24 count 180/300 cal. per each

Serves 16 260/470 call per slice

**Cupcake Cake** 

Serves 12 190/510 cal. per each