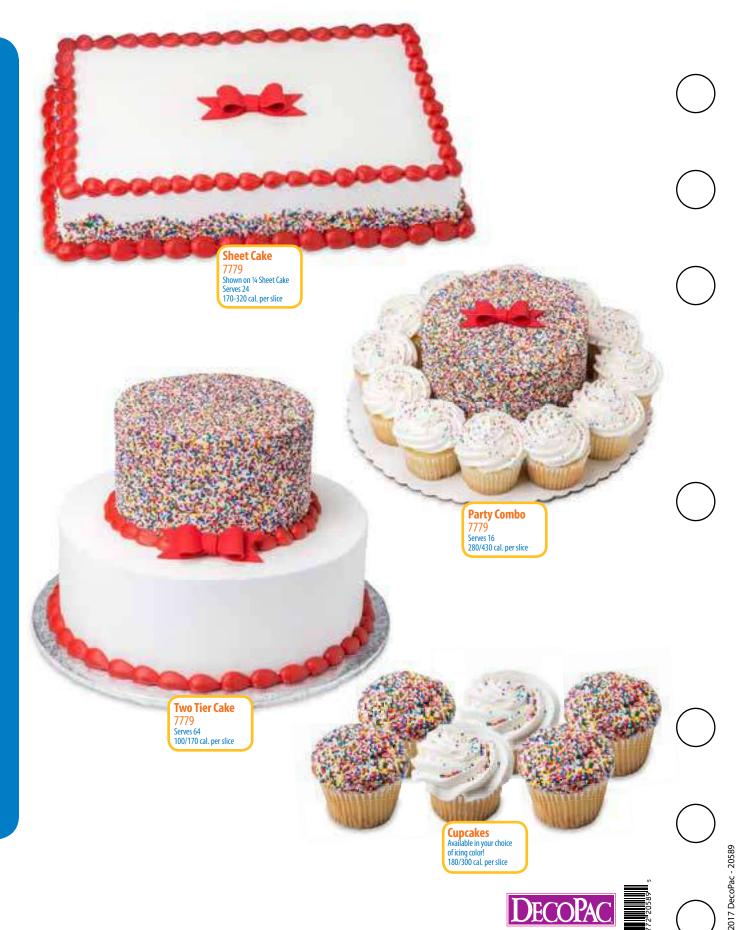

#### **Selecting Your Cake Size and Cake Format**

How many guests do you expect? Figure at least one slice of cake per guest. Cakes are traditionally cut in 1"  $\times$  2" slices for Tiered cakes. Serving size for sheet cakes is 2"  $\times$  2" slices.

**Party Combo Cake** 

Serves 14 - 16 280-430 cal. per slice

#### **Cupcake Cake**

Serves 24 190/460 cal. per each

1/4 Sheet Cake with Image

Serves 24 170-320 cal. per slice

#### 2-Tier Tier Round Cake

Available in White or Chocolate layers only Serves 64 100/170 cal. per slice

**3-Tier Tier Round Cake** 

Available in White or Chocolate layers only Serves 134 100/140 cal. per slice