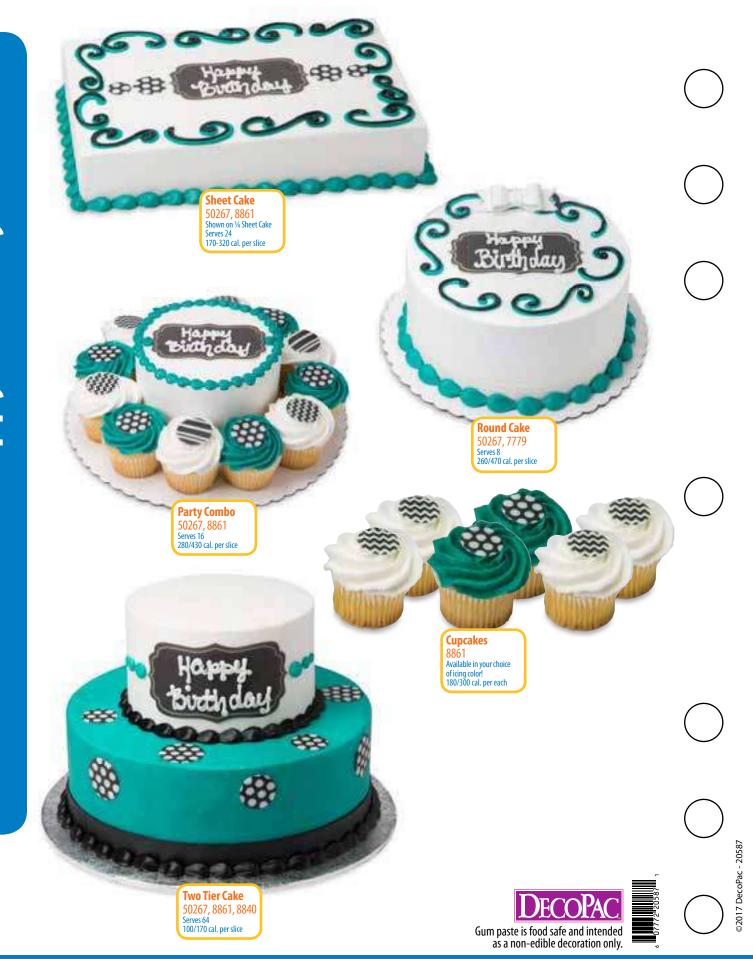

#### **Selecting Your Cake Size and Cake Format**

How many guests do you expect? Figure at least one slice of cake per guest. Cakes are traditionally cut in 1"  $\times$  2" slices for Tiered cakes. Serving size for sheet cakes is 2"  $\times$  2" slices.

**Party Combo Cake** 

Serves 14 - 16 280-430 cal. per slice

#### **Cupcake Cake**

Serves 24 190/460 cal. per each

1/4 Sheet Cake with Image

Serves 24 170-320 cal. per slice

#### 2-Tier Tier Round Cake

Available in White or Chocolate layers only Serves 64 100/170 cal. per slice

**3-Tier Tier Round Cake** 

Available in White or Chocolate layers only Serves 134 100/140 cal. per slice