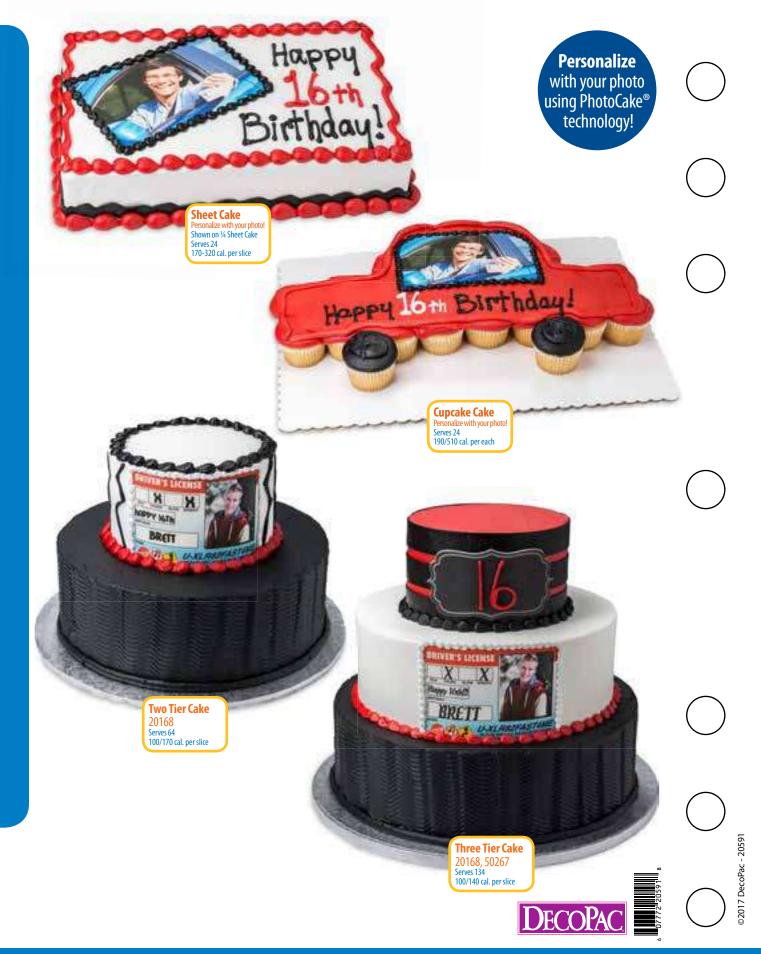

#### **Selecting Your Cake Size and Cake Format**

How many guests do you expect? Figure at least one slice of cake per guest. Cakes are traditionally cut in 1"  $\times$  2" slices for Tiered cakes. Serving size for sheet cakes is 2"  $\times$  2" slices.

#### 2-Tier Tier Round Cake

Available in White or Chocolate layers only Serves 64 100/170 cal. per slice

**3-Tier Tier Round Cake** 

Available in White or Chocolate layers only Serves 134 100/140 cal. per slice

## Personalize Your Birthday Cake

Choose your favorite options to make your cake one-of-a-kind!