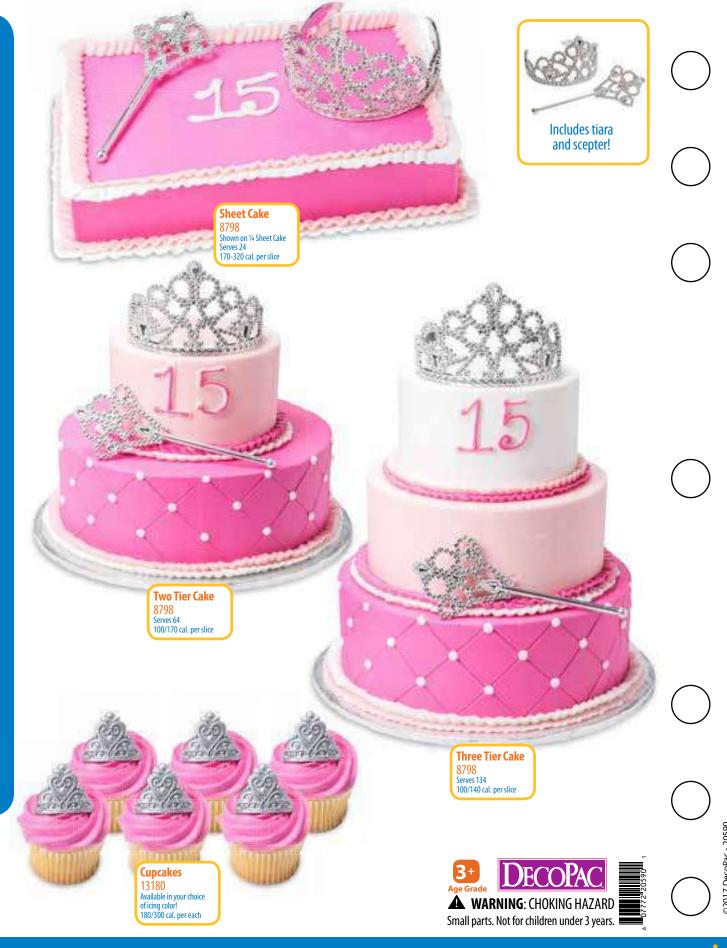

#### **Selecting Your Cake Size and Cake Format**

How many guests do you expect? Figure at least one slice of cake per guest. Cakes are traditionally cut in 1"  $\times$  2" slices for Tiered cakes. Serving size for sheet cakes is 2"  $\times$  2" slices.

#### 2-Tier Tier Round Cake

Available in White or Chocolate layers only Serves 64 100/170 cal. per slice

**3-Tier Tier Round Cake** 

Available in White or Chocolate layers only Serves 134 100/140 cal. per slice