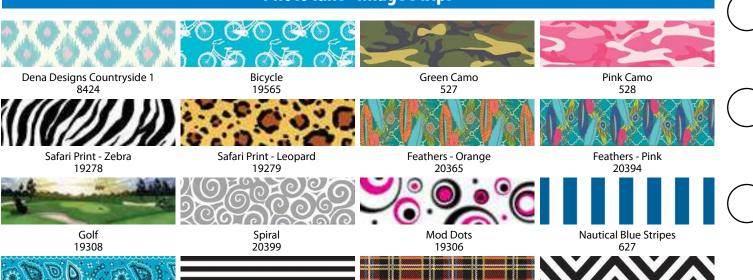

## PhotoCake® Image Strips

Baby Barnyard Blue 506

Black Stripes 574

Red Plaid 20422

Black & White Chevron 484