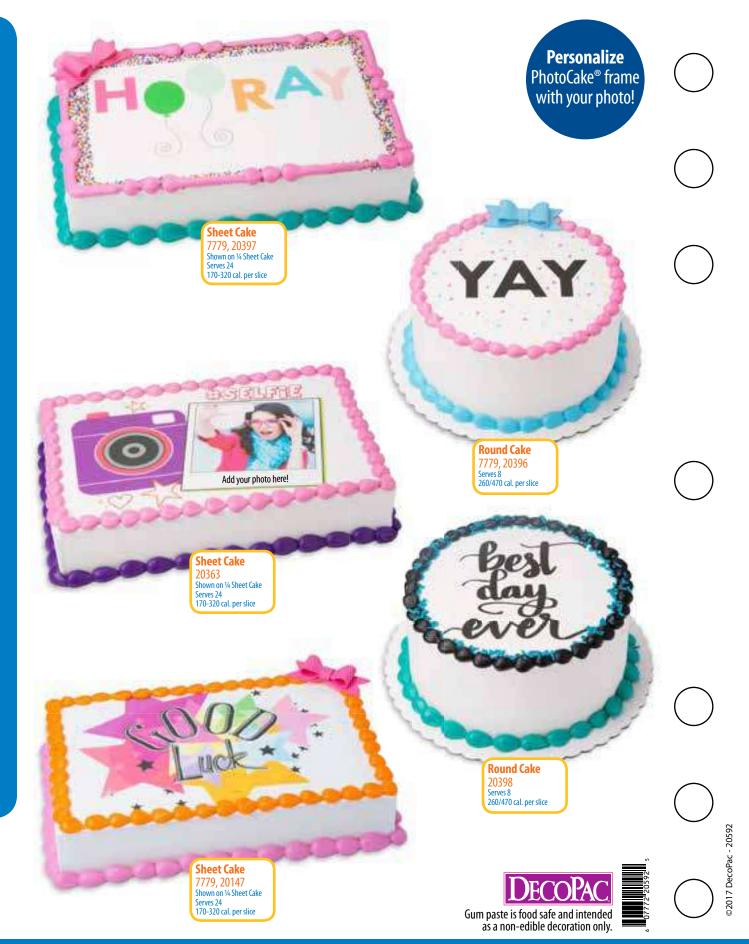

Blúe







Whipped





Made with HERSHEY'S



















Blue



#### **Sprinkle and Quin Options**





Bettercreme Bettercreme

























5548

5549

9465



# **Personalize Your Birthday Cake**

## PhotoCake® Image Strips



Baby Barnyard Blue 506

Black Stripes 574



Red Plaid 20422



Black & White Chevron 484

#### **Edible Image® Designer Prints™**



Colorful Dots - Bright 50428

Colorful Dots - Gold 50428

Colorful Dots - Silver 50428

### **Fondant Options**



Black Strips 18266



Primary Strips 18156



Primary Dots 19013 (R), 19014 (Y), 19015 (B)



Printed Black Dots 18265



Sweet Shapes® - Black 50267



Sweet Shapes® - Gray 50098

#### **Letter Options**

ABCDEFGHIJK LMNOPQRSTW&









































©2017 DecoPac - 20591